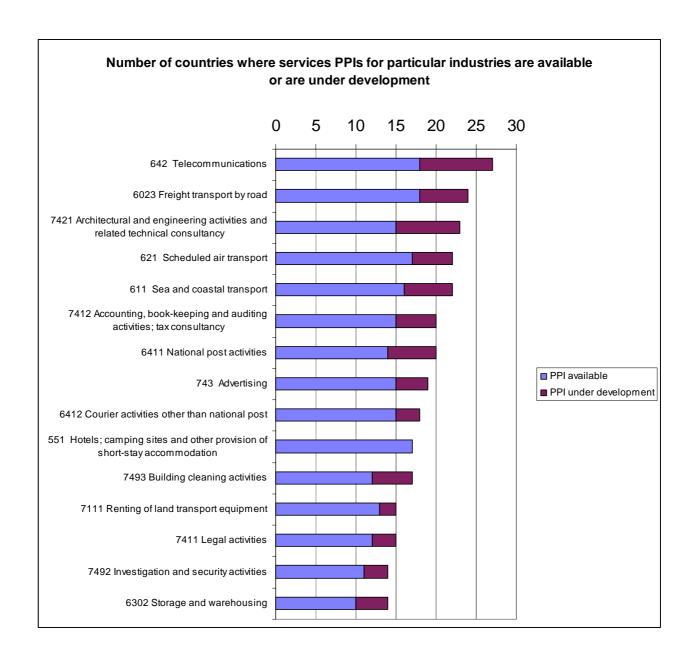

#### Producer price indices by service activity

- 26. Table 2 provides information by ISIC activity and country on producer price collections. It is an updated version of a table that was first presented to the Voorburg Group in 1998.
  - Columns 1 and 2 list, ISIC rev 3 codes and descriptions of activity groups (three digit level) or classes (four digit level).
  - Column 3 provides the codes of countries which report collecting services PPIs for that activity.
  - Column 4 gives details of the *type of price collected*. Three types of prices are identified, list prices, transaction prices, mark-up prices and a residual category "other" is provided for those prices which do not correspond to any of the three differentiated types:
  - -- A *list price* is a price or tariff published by the service provider which can be collected by simply reading the list; list prices are gross of any discounts which some customers may be able to negotiate.
    - -- A transaction price is the price actually charged by the producer after deduction of any discounts.
  - -- A *mark-up price* is calculated by the statistical office by adding a mark-up, reported by the service provider, to the estimated cost of hours of work. This type of price is used for services consisting mainly of labour inputs.
  - -- some countries have also identified the type "model price", where a well specified hypothetical job is priced.
  - Column 5, frequency of pricing, indicates whether prices are collected monthly (M), quarterly (Q), six-monthly (6 M) or annually (A);
  - Column 6 shows the *number of price quotations* per period.
  - Column 7, *type of service priced*, three types of services are identified, a simple service, a composite service, a service bundle; a residual category "other" is provided for those services which do not correspond to any of the three differentiated types.
  - -- A *simple service* is a standard service. These may, in some cases and where appropriate, be measured in physical quantity units such as ton-miles, number of hours.
  - -- A *composite service* is a service composed of a number of simple services which are necessarily produced together due to existing regulations, security measures or production processes. The customer is not free to choose to purchase only some of the components of a composite service. Either all are purchased together or none are purchased at all.
  - -- A *service bundle* is composed of a set of services negotiated between the service provider and the customer. The bundle of services provided may differ according to the customer.
  - In column 8, start date, the actual or planned date for data collection of prices is indicated.
  - In column 9 information is flagged on publication and use of the price index as a deflator in the national accounts.
  - Column 10, *Notes*, gives additional information on coverage, type of price collected and type of service priced.
- 27. The most popular service PPIs are shown in the chart below of which data is based on the summary table 4. In these industries a PPI either exists or is under development at least in 14 of 30 price collecting countries.

Table B Number of countries launching new PPIs for various industries since July 2004

| 642  | Telecommunications                                                    | 11 |
|------|-----------------------------------------------------------------------|----|
| 6023 | Freight transport by road                                             | 8  |
| 611  | Sea and coastal transport                                             | 7  |
| 6411 | National post activities                                              | 7  |
| 6412 | Courier activities other than national post                           | 7  |
| 621  | Scheduled air transport                                               | 6  |
| 6301 | Cargo handling                                                        | 6  |
| 743  | Advertising                                                           | 6  |
| 6302 | Storage and warehousing                                               | 5  |
| 7411 | Legal activities                                                      | 5  |
| 7412 | Accounting, book-keeping and auditing activities; tax consultancy     | 5  |
| 7492 | Investigation and security activities                                 | 5  |
| 7493 | Building cleaning activities                                          | 5  |
| 7421 | Architectural and engineering activities and related technical        |    |
| 0540 | consultancy<br>Other properties into an adjustice                     | 4  |
| 6519 | Other monetary intermediation                                         | 3  |
| 701  | Real estate activities with own or leased properties                  | 3  |
| 72   | Computer & related activities                                         | 3  |
| 724  | Data base activities                                                  | 3  |
| 725  | Maintenance and repair of office, accounting and computing machinery  | 3  |
| 7414 | Business and management consultancy activities                        | 3  |
| 7491 | Labour recruitment and provision of personnel                         | 3  |
| 7499 | Other business activities, n.e.c.                                     | 3  |
| 51   | Wholesale                                                             | 2  |
| 641  | Post and courier activities                                           | 2  |
| 6591 | Financial leasing                                                     | 2  |
| 6592 | Other credit granting                                                 | 2  |
| 702  | Real estate activities on a fee or contract basis                     | 2  |
| 7111 | Renting of land transport equipment                                   | 2  |
| 7122 | Renting of construction and civil engineering machinery and equipment | 2  |
| 721  | Hardware consultancy                                                  | 2  |
| 722  | Software consultancy and supply                                       | 2  |
| 723  | Data processing                                                       | 2  |
| 729  | Other computer-related activities                                     | 2  |
| 7413 | Market research and public opinion polling                            | 2  |